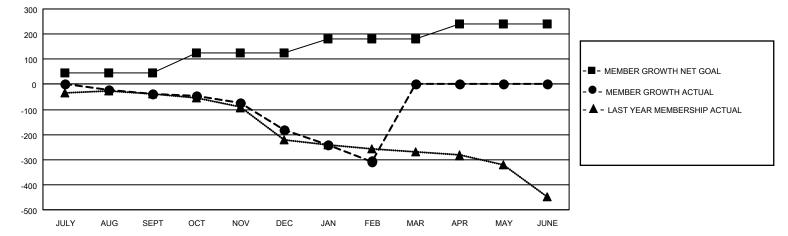

## GAT MONTHLY MEMBERSHIP PROGRESS REPORT

**Multiple District 26** 

Results as of: 2/28/2021

LOCATION: MISSOURI

| Clubs                 |               |           |               | Members               |                        |                         |                                                    |  |  |
|-----------------------|---------------|-----------|---------------|-----------------------|------------------------|-------------------------|----------------------------------------------------|--|--|
| RESULTS FOR 2020-2021 |               |           |               | RESULTS FOR 2020-2021 |                        |                         |                                                    |  |  |
| QUARTER               | NEW CLUB GOAL | NEW CLUBS | DROPPED CLUBS | QUARTER               | BER GROWTH NET<br>GOAL | MEMBER GROWTH<br>ACTUAL | DROPPED<br>MEMBERS ACTUAL<br>(including transfers) |  |  |
| JULY/AUG/SEPT         | 1             | 0         | 2             | JULY/AUG/SEPT         | 45                     | 136                     | 158                                                |  |  |
| OCT/NOV/DEC           | 0             | 0         | 3             | OCT/NOV/DEC           | 80                     | 80                      | 213                                                |  |  |
| JAN/FEB/MAR           | 2             | 0         | 6             | JAN/FEB/MAR           | 55                     | 86                      | 205                                                |  |  |
| APR/MAY/JUNE          | 0             | 0         | 0             | APR/MAY/JUNE          | 60                     | 0                       | 0                                                  |  |  |