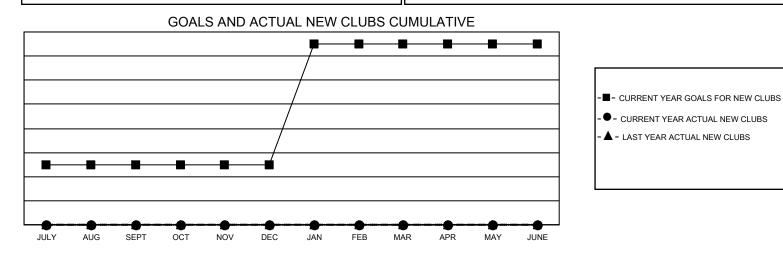

## GAT MONTHLY MEMBERSHIP PROGRESS REPORT

**Multiple District 26** 

Results as of: 2/28/2021

LOCATION: MISSOURI

| Clubs                 |               |           |               | Members               |                        |                         |                                                    |  |  |
|-----------------------|---------------|-----------|---------------|-----------------------|------------------------|-------------------------|----------------------------------------------------|--|--|
| RESULTS FOR 2020-2021 |               |           |               | RESULTS FOR 2020-2021 |                        |                         |                                                    |  |  |
| QUARTER               | NEW CLUB GOAL | NEW CLUBS | DROPPED CLUBS | QUARTER               | BER GROWTH NET<br>GOAL | MEMBER GROWTH<br>ACTUAL | DROPPED<br>MEMBERS ACTUAL<br>(including transfers) |  |  |
| JULY/AUG/SEPT         | 1             | 0         | 2             | JULY/AUG/SEPT         | 45                     | 136                     | 158                                                |  |  |
| OCT/NOV/DEC           | 0             | 0         | 3             | OCT/NOV/DEC           | 80                     | 80                      | 213                                                |  |  |
| JAN/FEB/MAR           | 2             | 0         | 6             | JAN/FEB/MAR           | 55                     | 86                      | 205                                                |  |  |
| APR/MAY/JUNE          | 0             | 0         | 0             | APR/MAY/JUNE          | 60                     | 0                       | 0                                                  |  |  |